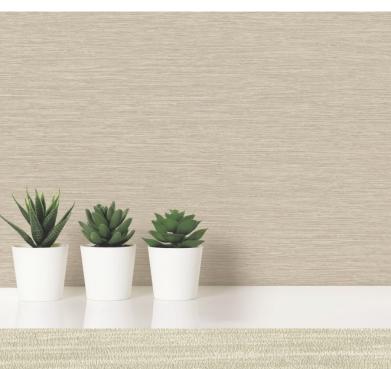

**SANTIAGO** 

A harmonious combination of texture and horizontal print working together to create a grass linen impression. Simple but classic in its styling, this wallcovering offers subtle pattern to give walls delicate interest through a palette of tasteful colour options.

## **Product Details**

| Design:             | Santiago            |
|---------------------|---------------------|
| SKU:                | 12915               |
| Colour Description: | Beige               |
| Width:              | 130cm               |
| Length:             | 30m                 |
| Sold By:            | Per linear metre    |
| Construction Type:  | Fabric backed Vinyl |
| Backer:             | Non Woven Polyester |
| Weight:             | 455gsm              |
| Fire rating:        | Euro Class B-s2, d0 |