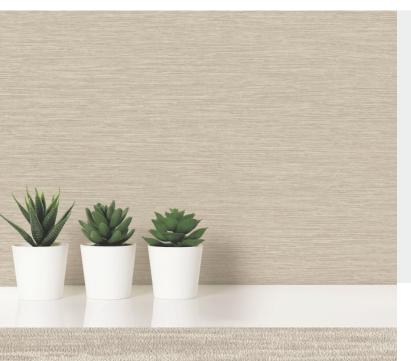

**SANTIAGO** 

A harmonious combination of texture and horizontal print working together to create a grass linen impression. Simple but classic in its styling, this wallcovering offers subtle pattern to give walls delicate interest through a palette of tasteful colour options.

#### **Product Details**

Design: Santiago
SKU: 12916
Colour Description: Cream
Width: 130cm
Length: 30m

Sold By: Per linear metre

Construction Type: Fabric backed Vinyl

Backer: Non Woven Polyester

Weight: 455gsm