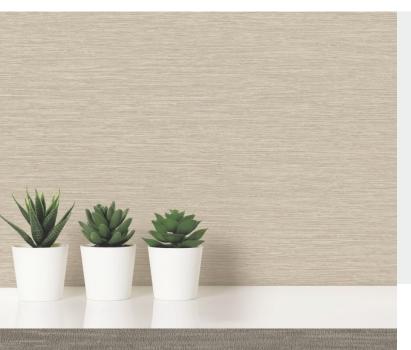

**SANTIAGO** 

A harmonious combination of texture and horizontal print working together to create a grass linen impression. Simple but classic in its styling, this wallcovering offers subtle pattern to give walls delicate interest through a palette of tasteful colour options.

## **Product Details**

Design: Santiago SKU: 12917 **Colour Description:** Brown Width: 130cm Length: 30m

Sold By: Per linear metre **Construction Type:** Fabric backed Vinyl Backer: Non Woven Polyester

Weight: 455gsm

Fire rating: Euro Class B-s2, d0

IMO RATED

LIGHTFASTNESS

BSEN20105)

VOC RATED

CONTAINS BIOCIDE ANTI-BACTERIAL