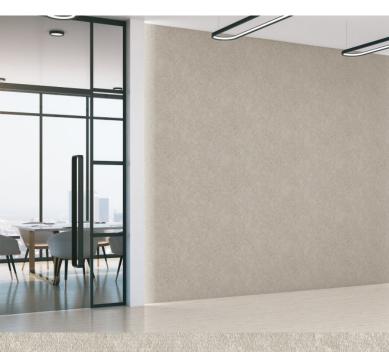

## **TUSCAN**

Likened to a soft concrete effect, Tuscan is a new wallcovering that can be used widely to add subtle movement to walls. Designed to capture the appeal of a more industrial look, this design is available in 10 colours ranging for beautiful chalky off whites and greys through to a heavier charcoal.