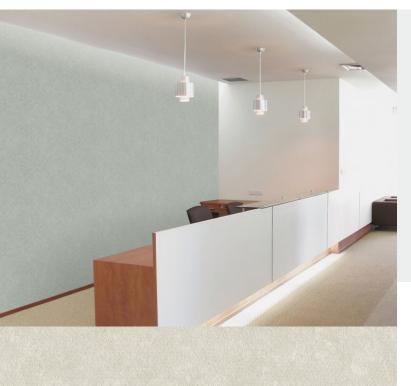

**TUSCAN** 

Likened to a soft concrete effect, Tuscan is a new wallcovering that can be used widely to add subtle movement to walls. Designed to capture the appeal of a more industrial look, this design is available in 10 colours ranging for beautiful chalky off whites and greys through to a heavier charcoal.

### **Product Details**

Design:TuscanSKU:12942Colour Description:BeigeWidth:130cmLength:30m

Sold By: Per linear metre

Construction Type: Fabric backed Vinyl

Backer: Cotton scrim

Weight: 360gsm Type I

Fire rating: Euroclass B-s1,d0