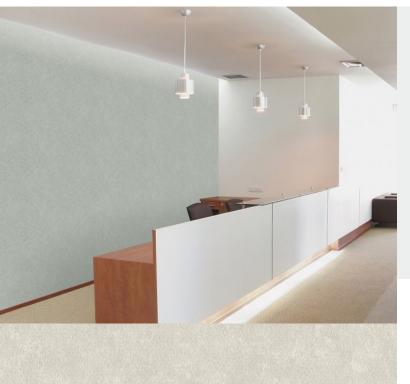

**TUSCAN** 

Likened to a soft concrete effect, Tuscan is a new wallcovering that can be used widely to add subtle movement to walls. Designed to capture the appeal of a more industrial look, this design is available in 10 colours ranging for beautiful chalky off whites and greys through to a heavier charcoal.

### **Product Details**

Design: Tuscan SKU: 12943 **Colour Description:** Beige Width: 130cm 30m Length:

Sold By: Per linear metre **Construction Type:** Fabric backed Vinyl Backer: Cotton scrim Weight: 360gsm Type I Fire rating: Euroclass B-s1,d0