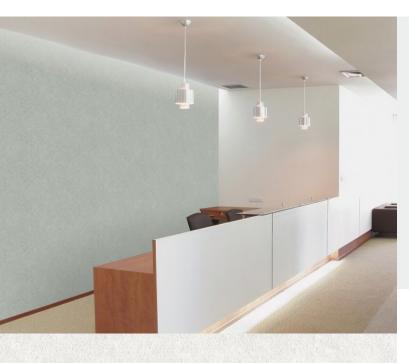

## **TUSCAN**

Likened to a soft concrete effect, Tuscan is a new wallcovering that can be used widely to add subtle movement to walls. Designed to capture the appeal of a more industrial look, this design is available in 10 colours ranging for beautiful chalky off whites and greys through to a heavier charcoal.