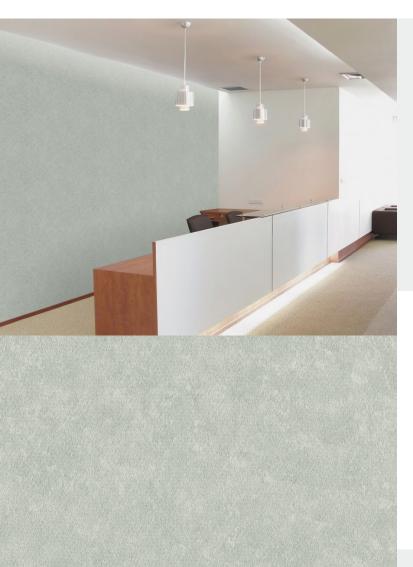

**TUSCAN** 

Likened to a soft concrete effect, Tuscan is a new wallcovering that can be used widely to add subtle movement to walls. Designed to capture the appeal of a more industrial look, this design is available in 10 colours ranging for beautiful chalky off whites and greys through to a heavier charcoal.

### **Product Details**

Design: Tuscan SKU: 12947 **Colour Description:** Green Width: 130cm 30m Length:

Sold By: Per linear metre **Construction Type:** Fabric backed Vinyl Backer: Cotton scrim Weight: 360gsm Type I Fire rating: Euroclass B-s1,d0