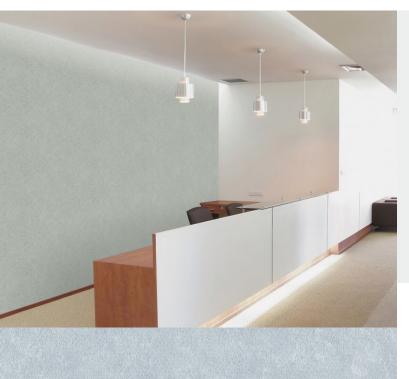

**TUSCAN** 

Likened to a soft concrete effect, Tuscan is a new wallcovering that can be used widely to add subtle movement to walls. Designed to capture the appeal of a more industrial look, this design is available in 10 colours ranging for beautiful chalky off whites and greys through to a heavier charcoal.

## **Product Details**

Design: Tuscan
SKU: 12948
Colour Description: Blue
Width: 130cm
Length: 30m

Sold By: Per linear metre

Construction Type: Fabric backed Vinyl

Backer: Cotton scrim

Weight: 360gsm Type I