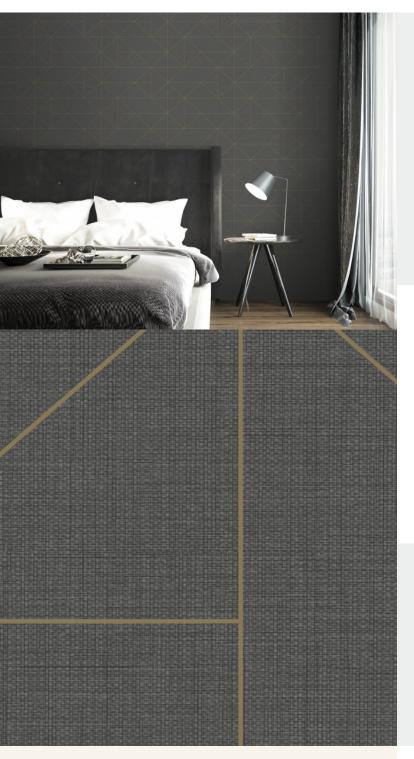

SEGMENT

The new Segment wallcovering is fantastic for adding a modern twist to any interior space. This Wallcovering features a geometric line pattern on a subtle textile print ground, all finished with a tailored textured emboss. With the element of linear print running throughout the design and in combination with the variety of colours on offer, this is bound to be a popular choice for many.