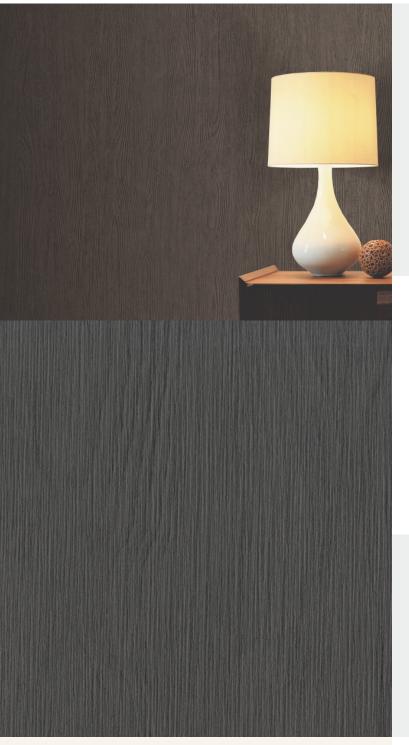

### **KNIGHTWOOD**

A stylish wallcovering design created to show excellent detail and shading to create a highly authentic traditional wood grain effect for your walls. Wood effect wallcoverings provide an on-trend look to pull together a desirable and contemporary style that's both effortlessly chic and delivers on the rustic, bringing the outdoors in appeal. Available in 10 versatile colours from the minimalist neutrals to an elegant soft pewter metallic.