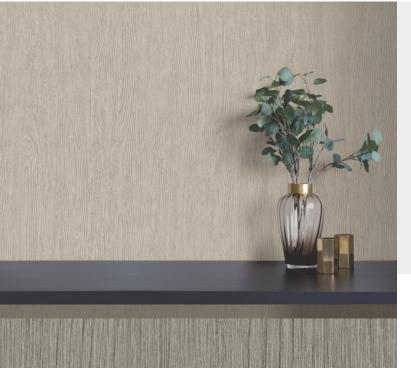

## **KNIGHTWOOD**

A stylish wallcovering design created to show excellent detail and shading to create a highly authentic traditional wood grain effect for your walls. Wood effect wallcoverings provide an on-trend look to pull together a desirable and contemporary style that's both effortlessly chic and delivers on the rustic, bringing the outdoors in appeal. Available in 10 versatile colours from the minimalist neutrals to an elegant soft pewter metallic.

**Product Details** 

Design: Knightwood
SKU: 12856
Colour Description: Grey
Width: 130cm
Length: 30m

Sold By: Per linear metre

Construction Type: Fabric backed Vinyl

Backer: Non Woven Polyester

Weight: 455gsm