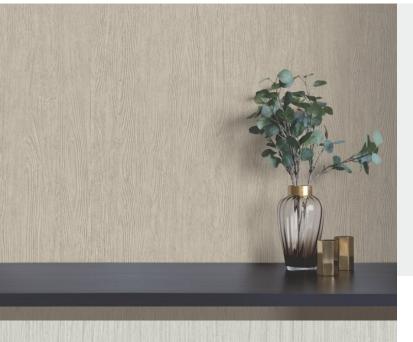

## **KNIGHTWOOD**

A stylish wallcovering design created to show excellent detail and shading to create a highly authentic traditional wood grain effect for your walls. Wood effect wallcoverings provide an on-trend look to pull together a desirable and contemporary style that's both effortlessly chic and delivers on the rustic, bringing the outdoors in appeal. Available in 10 versatile colours from the minimalist neutrals to an elegant soft pewter metallic.

## **Product Details**

Design: Knightwood SKU: 12858 **Colour Description:** Cream Width: 130cm Length: 30m

Sold By: Per linear metre **Construction Type:** Fabric backed Vinyl Backer: Non Woven Polyester