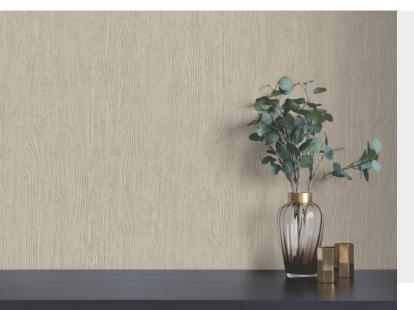

## **KNIGHTWOOD**

A stylish wallcovering design created to show excellent detail and shading to create a highly authentic traditional wood grain effect for your walls. Wood effect wallcoverings provide an on-trend look to pull together a desirable and contemporary style that's both effortlessly chic and delivers on the rustic, bringing the outdoors in appeal. Available in 10 versatile colours from the minimalist neutrals to an elegant soft pewter metallic.

## **Product Details**

| Design:             | Knightwood          |
|---------------------|---------------------|
| SKU:                | 12859               |
| Colour Description: | White               |
| Width:              | 130cm               |
| Length:             | 30m                 |
| Sold By:            | Per linear metre    |
| Construction Type:  | Fabric backed Vinyl |
| Backer:             | Non Woven Polyester |
| Weight:             | 455gsm              |
| Fire rating:        | Euro Class B-s2, d0 |