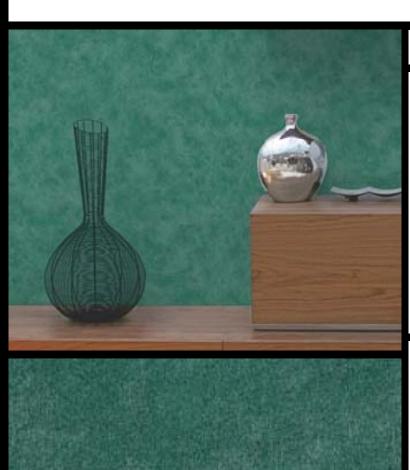

## PRODUCT DETAILS

Design Name: Celeste

Code: 02A47

Colour Description: Green

Width: 127 cm

Length: 30 m

Sold By: Per linear metre

Construction Type: Fabric backed Vinyl

Backer: Non woven polyester

Weight: 455 gsm

Fire rating: Euro Class B

**CLEANABILITY** 

Extra Washable

VOC RATED

MARINE RATED

....