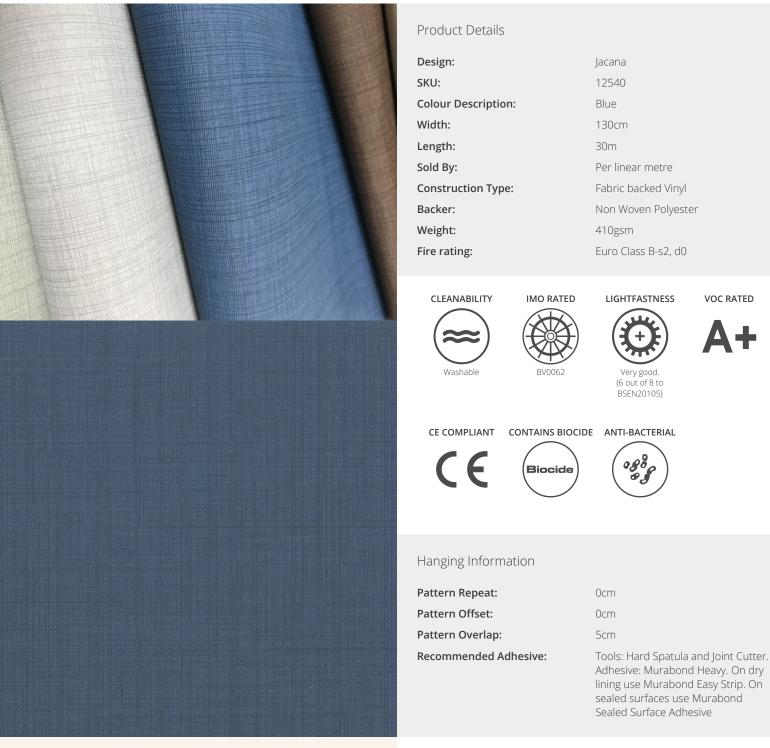

## JACANA

Linen is a beautiful and classic fabric 'look', which would complement any interior with a hint of sleek style. Our contemporary Jacana wallcovering is light and fresh with striations and tonal colour variations on the 'yarns' to emulate the appearance of natural fibres. The design is popular and very complimentary: charming and refined with a subtle all-over texture in true faith to the natural linen slubs. Available as a Type I non-woven design in 14 highly useable colourways it includes our new Biomaster application which guarantees fast, effective antimicrobial protection for the lifetime of the wallcovering.

## AVAILABLE COLOURWAYS IN THIS DESIGN

To view the full range of colourways available in this design, please search 'Jacana' using the search function tool on the Muraspec website.

OVERLAP & TRIM B

BY REVERSE HANGING