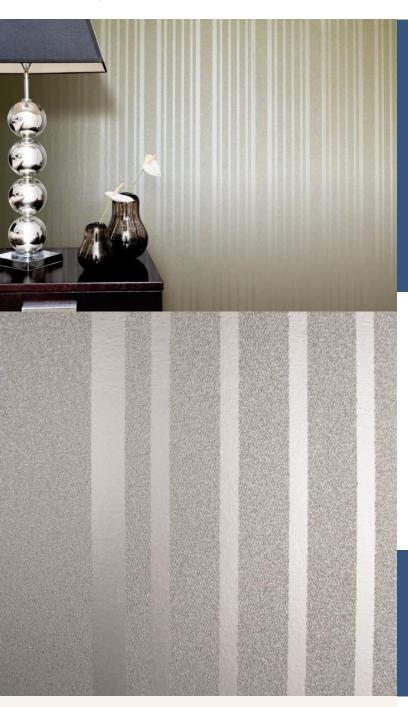

#### **GALAXY STRIPE**

Galaxy Stripe has 6 colours all made using tinted pearl or metallic grounds with stripes of clear acrylic beads embellishing the surface. For further information please contact customer services on 0333 240 9045

### Product Details

**Design:** Galaxy Stripe **SKU:** 01523

Colour Description:

Width: 90cm
Length: 10m
Sold By: Roll

Construction Type:Beaded Non-WovenBacker:Non-Woven Polyester

Weight: 470 gsm

Fire rating: Euro Class B-s1, d0