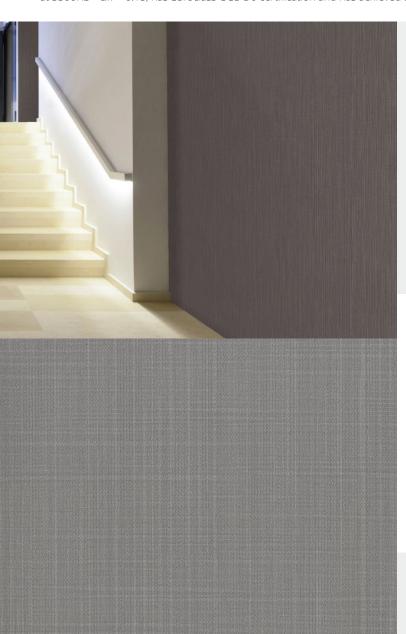

<u>ANAFI</u>

Anafi is a decorative polyester backed, foam vinyl wallcovering providing acoustic sound absorption benefits for your walls. For interiors that are looking to minimise sound reverberation, Anafi is recommended for walls in a wide variety of interiors including offices, hospitals, clinics, retirement homes, hotels, restaurants and theatres. This product uses water based inks for the 20 colourways available, absorbs sound with a coefficient of 0.4 at 3300Hz – αw = 0.15, has Euroclass C S3 D0 certification and has achieved a Class A pass for the ASTM E84 fire rating certification.

## **Product Details**

Design: Anafi

SKU: BM-61527627

**Colour Description:** Grey Width: 130cm Length: 30m

Sold By: Per linear metre

**Construction Type:** Non-woven backed Acoustic

Backer: Non Woven Polyester