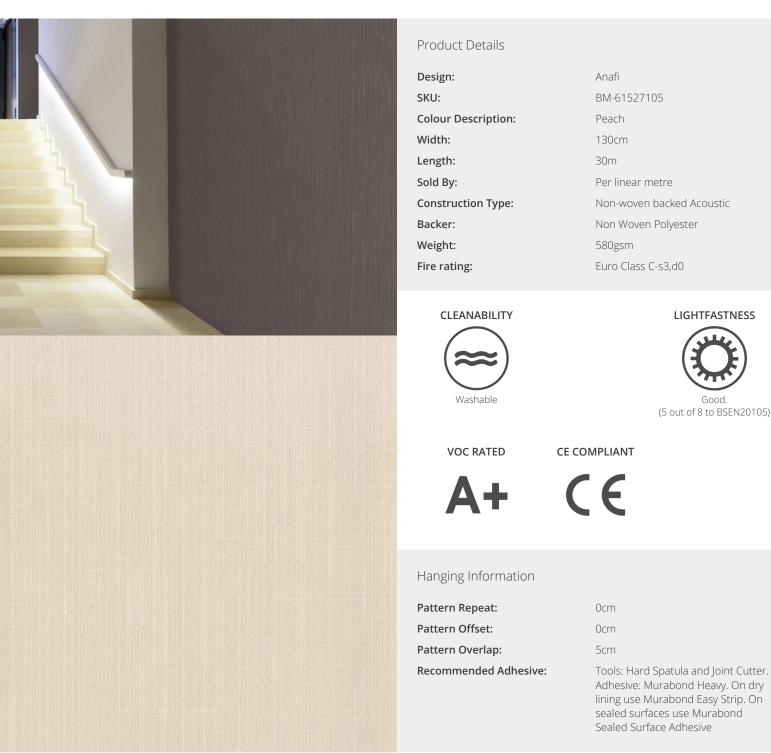

## <u>ANAFI</u>

Anafi is a decorative polyester backed, foam vinyl wallcovering providing acoustic sound absorption benefits for your walls. For interiors that are looking to minimise sound reverberation, Anafi is recommended for walls in a wide variety of interiors including offices, hospitals, clinics, retirement homes, hotels, restaurants and theatres. This product uses water based inks for the 20 colourways available, absorbs sound with a coefficient of 0.4 at 3300Hz – αw = 0.15, has Euroclass C S3 D0 certification and has achieved a Class A pass for the ASTM E84 fire rating certification.