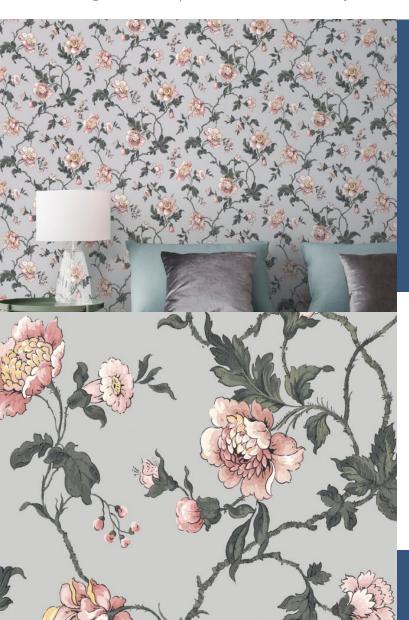

**SALOME** 

"Our Cantari Collection demonstrates a modern twist on classical damasks, as well as introducing high quality, hand drawn illustrations which reference archived artworks. This collection is representative of a time honoured style akin to the Arts and Crafts Movement, taking inspiration from nature with delicately drawn florals, exacting detail, yet introducing striking, bold colours. Produced on a PVC-free non-woven backer, this collection of wallcoverings will make an impactful and attractive feature of any interior environment. Quintessentially Fardis."

## Product Details

Design:SalomeSKU:11722Colour Description:GreyWidth:52cmLength:10mSold By:Roll

**Construction Type:** Printed Non-Woven (Non PVC)

Backer: Non-Woven Polyester

Weight: 187 gsm

Fire rating: Euro Class B-s1, d0