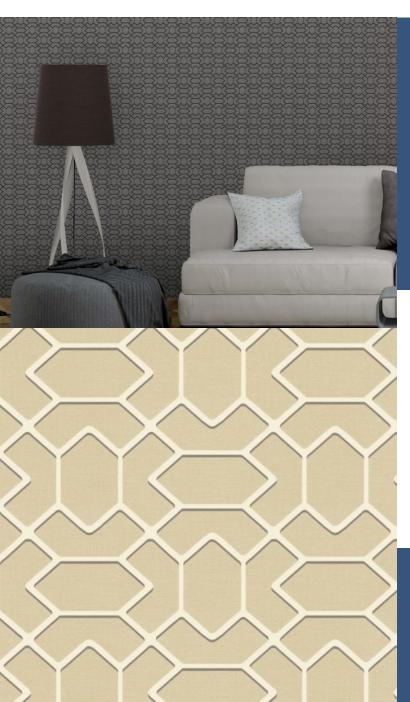

A trellis of Hexagons on a linen textured background, tonal colours with tailored shadows make for an immensely useable design with a slightly raised 3D feel.