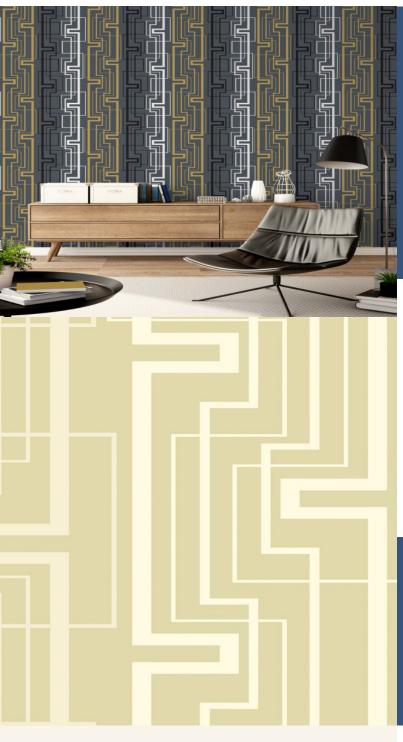

**NEWTON** 

As a unit of force, this design reflects different levels of force through the differing line intensities and trio of colours. This very bold linear styling delivers a real statement wallcovering.

## **Product Details**

Design:NewtorSKU:12031Colour Description:GreenWidth:52cmLength:10mSold By:Roll

Construction Type:Digital Print - FBVBacker:Non Woven Polyester

Weight: 350gsm

Fire rating: Euro Class B-s1, d0