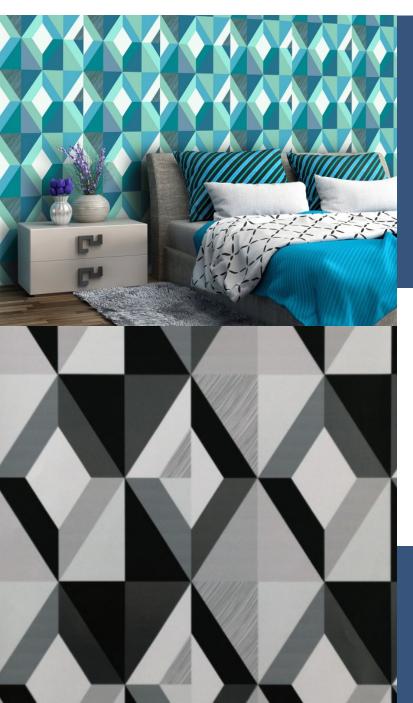

#### **HARLEQUIN**

Diamonds layered over each other forming rectangles and triangles, this wallpaper captures the trend for this popular geometric look. A palette of impact colours makes this an eye catching design.