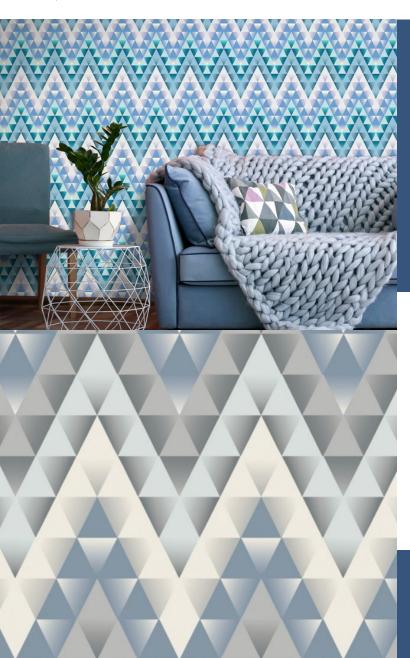

**FRACTAL** 

A simple triangle repeated continuously and creatively coloured with graduating tones, changes this bold geometric shape into a soft undulating