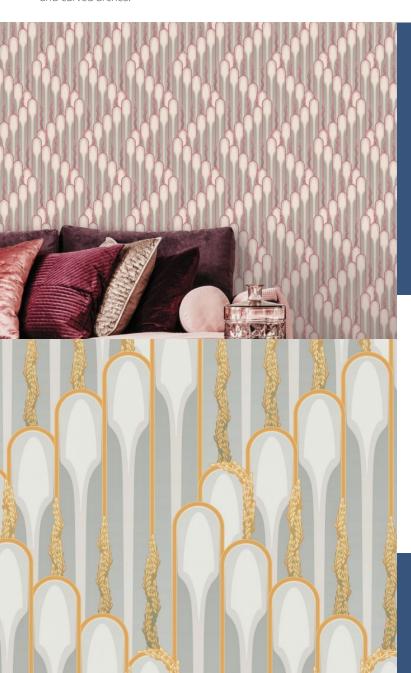

#### **RIVENDELL**

Theatrical and full of Art Deco character, 'Rivendell' has the stepped pattern look reminiscent of art deco architecture formed from long vertical lines and curved arches.