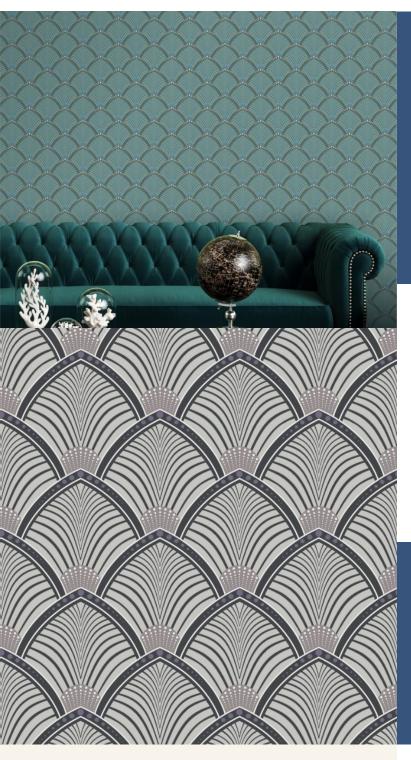

**ARCHES** 

The Art Deco inspired 'Arches' design showcases the classic sunburst and fan theme in a combined and striking pattern. Contrasting colours keep the design dynamic while the repeated fan-shaped design adds an attractive regularity to a wall.