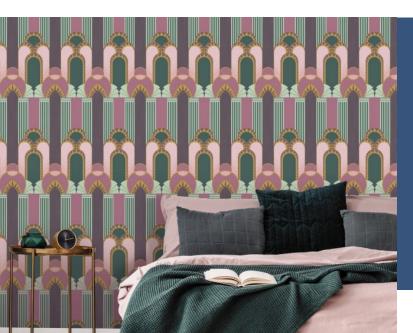

### DREAMLAND

Influenced by the 'Streamline Moderne' genre, 'Dreamland' exudes the daring and bold architectural influence on design. As a statement design with its majestic curves and Aztec styling, this is a true conversation wallpaper.

# Product Details

| Design:             | Dreamland                   |
|---------------------|-----------------------------|
| SKU:                | 12108                       |
| Colour Description: | Grey                        |
| Width:              | 52cm                        |
| Length:             | 10m                         |
| Sold By:            | Roll                        |
| Construction Type:  | Printed Non-Woven (Non PVC) |
| Backer:             | Non Woven Polyester         |
| Weight:             | 187gsm                      |
| Fire rating:        |                             |
|                     |                             |