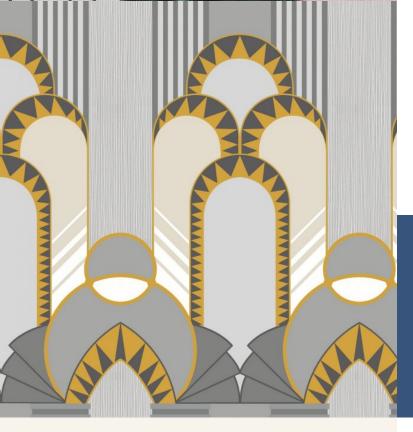

### DREAMLAND

Influenced by the 'Streamline Moderne' genre, 'Dreamland' exudes the daring and bold architectural influence on design. As a statement design with its majestic curves and Aztec styling, this is a true conversation wallpaper.

# Product Details

| Design:             | Dreamland                   |
|---------------------|-----------------------------|
| SKU:                | 12108                       |
| Colour Description: | Grey                        |
| Width:              | 52cm                        |
| Length:             | 10m                         |
| Sold By:            | Roll                        |
| Construction Type:  | Printed Non-Woven (Non PVC) |
| Backer:             | Non Woven Polyester         |
| Weight:             | 187gsm                      |
| Fire rating:        |                             |
|                     |                             |