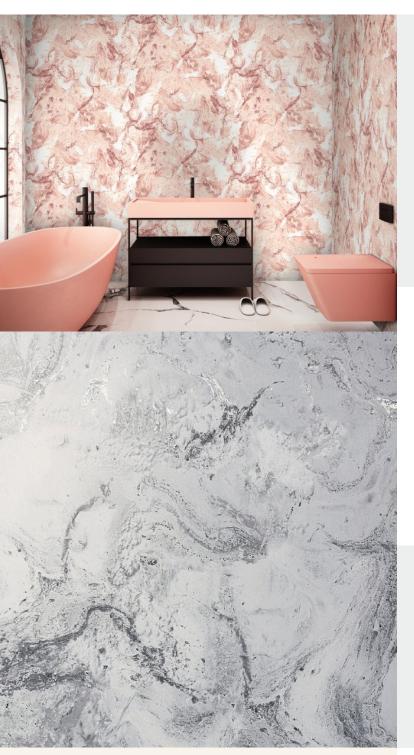

**GARBO** 

The Art Deco period features marble extensively, from ornaments through to building interiors. Marble takes a 'stone' finish to a new level of elegance, sophistication and luxury. Garbo uses lavish foils as a base before printing this marble design in an array of realistic colours.

#### **Product Details**

Design: Garbo 12098 SKU: **Colour Description:** Grey Width: 52cm Length: 10m

Sold By: Per linear metre

**Construction Type:** PET Foil

Backer: Non Woven Polyester

Weight: 350gsm

Fire rating: Euro Class B-s1, d0