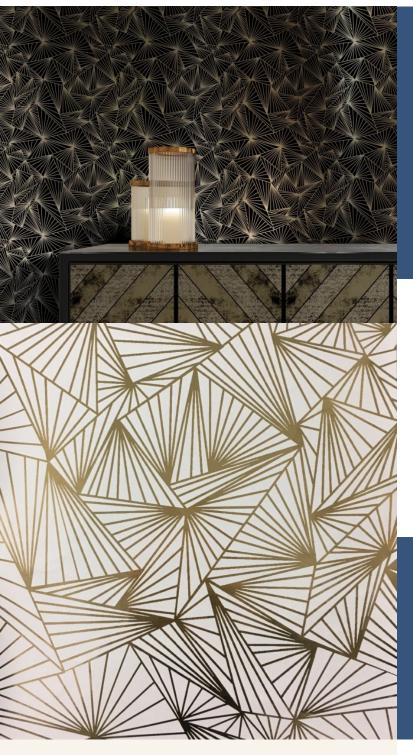

**PRISMIC** 

This design truly reflects the 'Streamline Moderne' approach to Art Deco design and is characterised by rich colours, bold geometric shapes and precise lines.

**Product Details** 

Design: SKU: 12084 **Colour Description:** Width: Length: Sold By:

## **AVAILABLE COLOURWAYS IN THIS DESIGN**

To view the full range of colourways available in this design, please search 'Prismic' using the search function tool on the Fardis website.