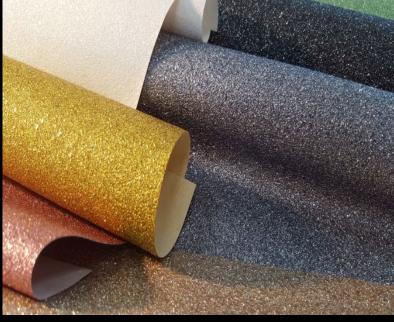

LUSTRE

Lustre' is a fabric backed wallcovering embellished with shimmering pieces of beautiful glitter particles to provide an amazing and unique dazzling effect. This exclusive range of non-drop glitter can be used as it is, or can be digitally overprinted to make your glitter wallcovering totally bespoke for your specific needs and to maximise the lustrous and glamourous effect. Lustre is printed on a 455gsm non-woven fabric backing, ...

## PRODUCT DETAILS

Design Name: Lustre

Code: 02430

Colour Description: Black

Width: 130cm

Length: 30m

Sold By: Per metre square

Construction Type: Fabric backed Vinyl