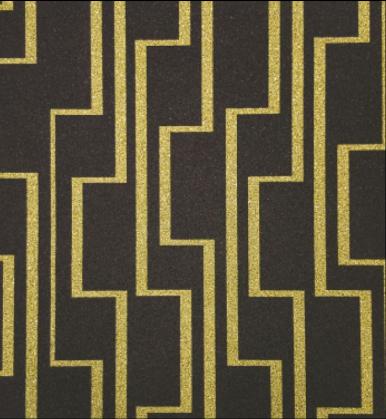

## PRODUCT DETAILS

Design Name: Lustre

Code: 02430

Colour Description: Black

Width: 130cm

Length: 30m

Sold By: Per metre square

Construction Type: Fabric backed Vinyl