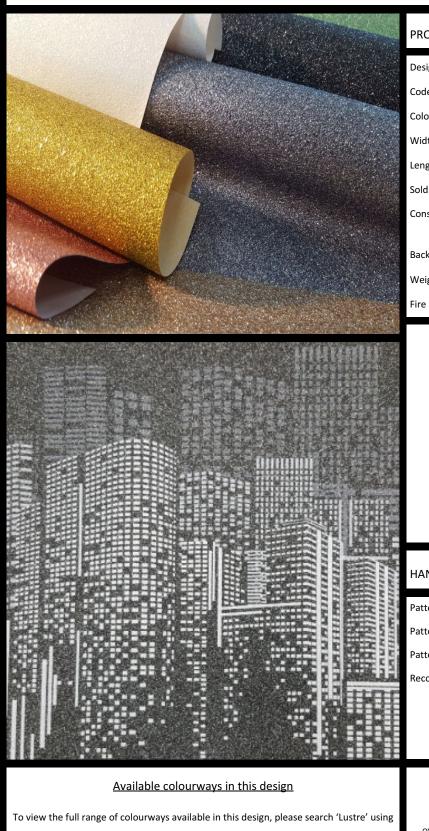

LUSTRE

LIGHTFASTNESS

Very good. (6 out of 8 to BSEN20105)

Lustre' is a fabric backed wallcovering embellished with shimmering pieces of beautiful glitter particles to provide an amazing and unique dazzling effect. This exclusive range of non-drop glitter can be used as it is, or can be digitally overprinted to make your glitter wallcovering totally bespoke for your specific needs and to maximise the lustrous and glamourous effect. Lustre is printed on a 455gsm non-woven fabric backing, ...

## PRODUCT DETAILS

| Design Name:        | Lustre              |
|---------------------|---------------------|
| Code:               | 02440               |
| Colour Description: | Black               |
| Width:              | 130cm               |
| Length:             | 30m                 |
| Sold By:            | Per metre square    |
| Construction Type:  | Fabric backed Vinyl |
|                     |                     |
| Backer:             | Non Woven Polyester |
| Weight:             | 455gsm              |
| Fire rating:        | Euro Class B-s2, d0 |