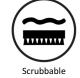

LUSTRE

LIGHTFASTNESS

Very good. (6 out of 8 to BSEN20105)

Lustre' is a fabric backed wallcovering embellished with shimmering pieces of beautiful glitter particles to provide an amazing and unique dazzling effect. This exclusive range of non-drop glitter can be used as it is, or can be digitally overprinted to make your glitter wallcovering totally bespoke for your specific needs and to maximise the lustrous and glamourous effect. Lustre is printed on a 455gsm non-woven fabric backing, ...