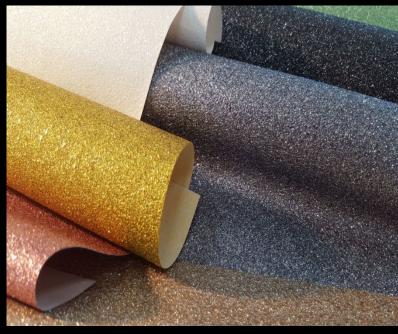

LUSTRE

Lustre' is a fabric backed wallcovering embellished with shimmering pieces of beautiful glitter particles to provide an amazing and unique dazzling effect. This exclusive range of non-drop glitter can be used as it is, or can be digitally overprinted to make your glitter wallcovering totally bespoke for your specific needs and to maximise the lustrous and glamourous effect. Lustre is printed on a 455gsm non-woven fabric backing, ...

REVERSE HANG

RANDOM MATCH

PASTE TO WALL

Available colourways in this design

To view the full range of colourways available in this design, please search 'Lustre' using

the search function tool on the Muraspec website.