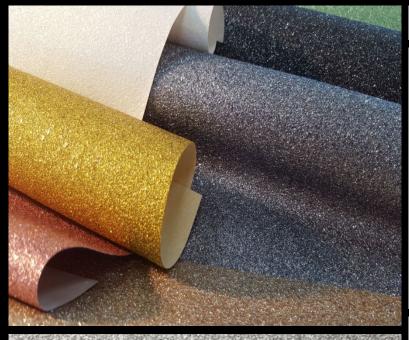

LUSTRE

Lustre' is a fabric backed wallcovering embellished with shimmering pieces of beautiful glitter particles to provide an amazing and unique dazzling effect. This exclusive range of non-drop glitter can be used as it is, or can be digitally overprinted to make your glitter wallcovering totally bespoke for your specific needs and to maximise the lustrous and glamourous effect. Lustre is printed on a 455gsm non-woven fabric backing, ...

## PRODUCT DETAILS

Design Name: Lustre

Code: 11401

Colour Description: Silver

Width: 130cm

Length: 30m

Sold By: Per linear metre

Construction Type: Fabric backed Vinyl