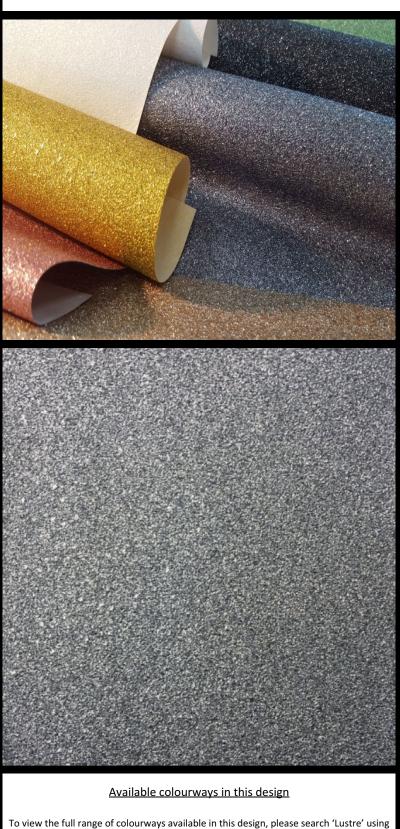

LUSTRE

Lustre' is a fabric backed wallcovering embellished with shimmering pieces of beautiful glitter particles to provide an amazing and unique dazzling effect. This exclusive range of non-drop glitter can be used as it is, or can be digitally overprinted to make your glitter wallcovering totally bespoke for your specific needs and to maximise the lustrous and glamourous effect. Lustre is printed on a 455gsm non-woven fabric backing, ...

## PRODUCT DETAILS

|            | Design Name:        | Lustre              |
|------------|---------------------|---------------------|
|            | Code:               | 11402               |
|            | Colour Description: | Silver              |
| 1.1        | Width:              | 130cm               |
| a + 1420 B | Length:             | 30m                 |
|            | Sold By:            | Per linear metre    |
|            | Construction Type:  | Fabric backed Vinyl |
|            |                     |                     |
| 1. 1.11    | Backer:             | Non Woven Polyester |
|            | Weight:             | 455gsm              |
| 11 32      | Fire rating:        | Euro Class B-s2, d0 |