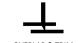

## PRODUCT DETAILS

|            | Design Name:        | Lustre              |
|------------|---------------------|---------------------|
|            | Code:               | 11402               |
|            | Colour Description: | Silver              |
| 1.1        | Width:              | 130cm               |
| a + 1420 B | Length:             | 30m                 |
|            | Sold By:            | Per linear metre    |
|            | Construction Type:  | Fabric backed Vinyl |
|            |                     |                     |
| 1. 1.11    | Backer:             | Non Woven Polyester |
|            | Weight:             | 455gsm              |
| 11 32      | Fire rating:        | Euro Class B-s2, d0 |