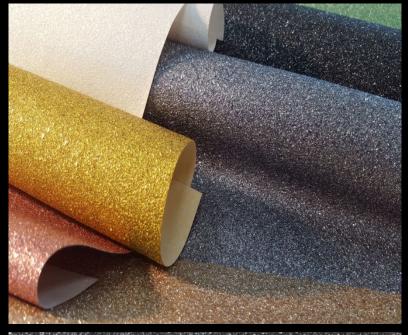

LUSTRE

Lustre' is a fabric backed wallcovering embellished with shimmering pieces of beautiful glitter particles to provide an amazing and unique dazzling effect. This exclusive range of non-drop glitter can be used as it is, or can be digitally overprinted to make your glitter wallcovering totally bespoke for your specific needs and to maximise the lustrous and glamourous effect. Lustre is printed on a 455gsm non-woven fabric backing, ...

## PRODUCT DETAILS

Design Name: Lustre

Code: 11403

Colour Description: Black

Width: 130cm

Length: 30m

Sold By: Per linear metre

Construction Type: Fabric backed Vinyl

Backer: Non Woven Polyester

Weight: 455gsm

Fire rating: Euro Class B-s2, d0

Extra Scrubbable

LIGHTFASTNESS

(6 out of 8 to BSEN20105)

VOC RATED CE COMPLIANT

(6