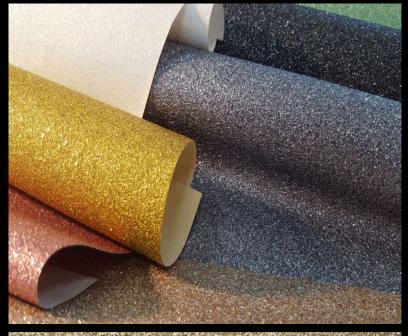

**LUSTRE** 

Lustre' is a fabric backed wallcovering embellished with shimmering pieces of beautiful glitter particles to provide an amazing and unique dazzling effect. This exclusive range of non-drop glitter can be used as it is, or can be digitally overprinted to make your glitter wallcovering totally bespoke for your specific needs and to maximise the lustrous and glamourous effect. Lustre is printed on a 455gsm non-woven fabric backing,  $\dots$ 

## PRODUCT DETAILS

Design Name: Lustre

11405 Code:

Colour Description: Gold

Width: 130cm

Length: 30m

Sold By: Per linear metre

Construction Type: Fabric backed Vinyl