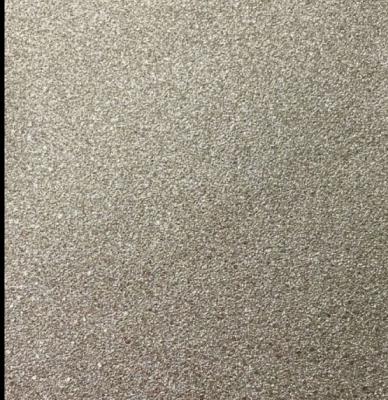

LUSTRE

Lustre' is a fabric backed wallcovering embellished with shimmering pieces of beautiful glitter particles to provide an amazing and unique dazzling effect. This exclusive range of non-drop glitter can be used as it is, or can be digitally overprinted to make your glitter wallcovering totally bespoke for your specific needs and to maximise the lustrous and glamourous effect. Lustre is printed on a 455gsm non-woven fabric backing, ...

## PRODUCT DETAILS

|                                        | Design Name:        | Lustre              |
|----------------------------------------|---------------------|---------------------|
|                                        | Code:               | 11406               |
| Sec. 1                                 | Colour Description: | Gold                |
| New Sold                               | Width:              | 30m                 |
| 1.110111                               | Length:             | 30m                 |
|                                        | Sold By:            | Per linear metre    |
| 14 1 1 1 1 1 1 1 1 1 1 1 1 1 1 1 1 1 1 | Construction Type:  | Paper backed Vinyl  |
|                                        | De Los              | No. We as Delivered |
| NO VIN                                 | Backer:             | Non Woven Polyester |
| 1.000                                  | Weight:             | 455gsm              |
| 10.3                                   | Fire rating:        | Euro Class B-s2, d0 |