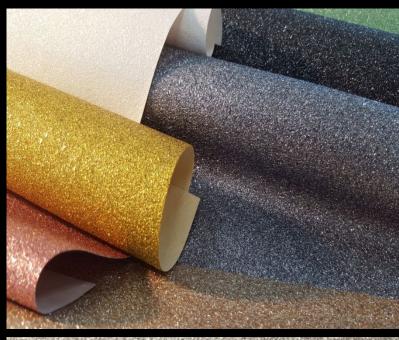

LUSTRE

Lustre' is a fabric backed wallcovering embellished with shimmering pieces of beautiful glitter particles to provide an amazing and unique dazzling effect. This exclusive range of non-drop glitter can be used as it is, or can be digitally overprinted to make your glitter wallcovering totally bespoke for your specific needs and to maximise the lustrous and glamourous effect. Lustre is printed on a 455gsm non-woven fabric backing, ...

RANDOM MATCH

PASTE TO WALL

Available colourways in this design

To view the full range of colourways available in this design, please search 'Lustre' using

the search function tool on the Muraspec website.