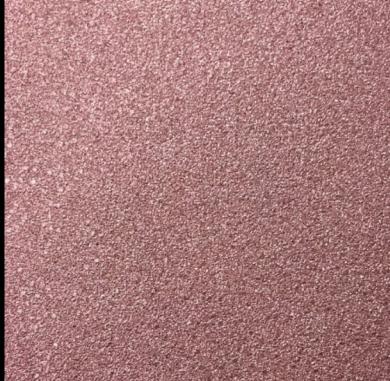

## PRODUCT DETAILS

| Design Name:        | Lustre              |  |
|---------------------|---------------------|--|
| Code:               | 11407               |  |
| Colour Description: | Pink                |  |
| Width:              | 130cm               |  |
| Length:             | 30m                 |  |
| Sold By:            | Per linear metre    |  |
| Construction Type:  | Fabric backed Vinyl |  |
|                     |                     |  |
| Backer:             | Non Woven Polyester |  |
| Weight:             | 455gsm              |  |
| Fire rating:        | Euro Class B-s2, d0 |  |