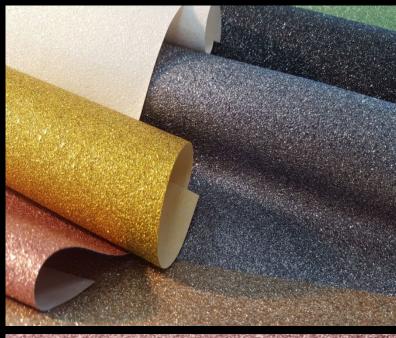

LUSTRE

Lustre' is a fabric backed wallcovering embellished with shimmering pieces of beautiful glitter particles to provide an amazing and unique dazzling effect. This exclusive range of non-drop glitter can be used as it is, or can be digitally overprinted to make your glitter wallcovering totally bespoke for your specific needs and to maximise the lustrous and glamourous effect. Lustre is printed on a 455gsm non-woven fabric backing, ...

Available colourways in this design

To view the full range of colourways available in this design, please search 'Lustre' using

the search function tool on the Muraspec website.

If you require further information about any Muraspec product or service please search our website www.muraspec.com, contact us at contact@muraspec.com