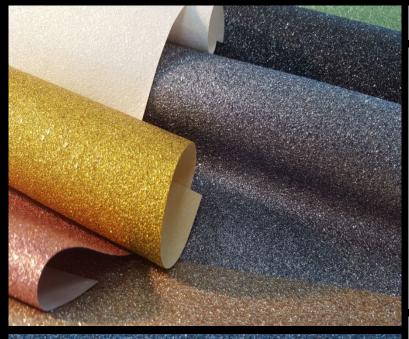

**LUSTRE** 

Lustre' is a fabric backed wallcovering embellished with shimmering pieces of beautiful glitter particles to provide an amazing and unique dazzling effect. This exclusive range of non-drop glitter can be used as it is, or can be digitally overprinted to make your glitter wallcovering totally bespoke for your specific needs and to maximise the lustrous and glamourous effect. Lustre is printed on a 455gsm non-woven fabric backing,  $\dots$ 

## Available colourways in this design

To view the full range of colourways available in this design, please search 'Lustre' using

the search function tool on the Muraspec website.