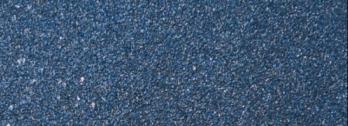

**LUSTRE** 

Lustre' is a fabric backed wallcovering embellished with shimmering pieces of beautiful glitter particles to provide an amazing and unique dazzling effect. This exclusive range of non-drop glitter can be used as it is, or can be digitally overprinted to make your glitter wallcovering totally bespoke for your specific needs and to maximise the lustrous and glamourous effect. Lustre is printed on a 455gsm non-woven fabric backing,  $\dots$ 

## PRODUCT DETAILS

Design Name: Lustre

11408 Code:

Colour Description: Blue

Width: 130cm

Length: 30m

Sold By: Per linear metre

Construction Type: Fabric backed Vinyl