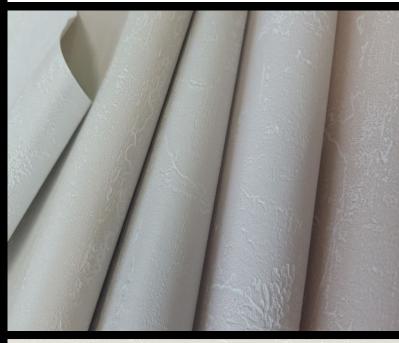

PALERMO

A concrete/stone effect currently presented in classic metallics and dark stone tonal hues. The five new 'trend' colours give a new lease of life to this textured finish, brighter and lighter they offer an easy to use finish for use across a variety of market sectors.

## PRODUCT DETAILS

| Design Name:        | Palermo             |
|---------------------|---------------------|
| Code:               | 11304               |
| Colour Description: | Cream               |
| Width:              | 130cm               |
| Length:             | 30m                 |
| Sold By:            | Per linear metre    |
| Construction Type:  | Fabric backed Vinyl |
|                     |                     |
| Backer:             | Non Woven Polyester |
| Weight:             | 410gsm              |
| Fire rating:        | Euro Class B-s2, d0 |
|                     |                     |