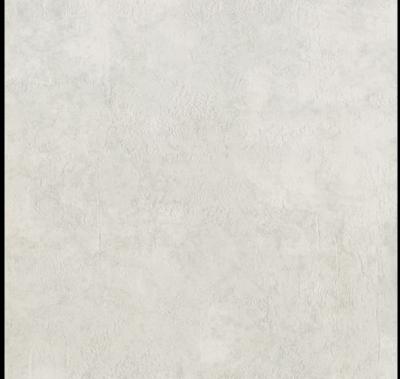

## METROPOLITAN

Metropolitan is a modern take on a concrete look, providing an alternative and affordable stone finish. The six new colours are a softer and lighter addition to the existing range, including alabaster pink and a light clean grey to give a fresh look to this popular design. Suitable for a range of interior environments.

## PRODUCT DETAILS Design Name: Metropolitan 11281 Code: Colour Description: Grey Width: 130cm Length: 30m Sold By: Per linear metre Construction Type: Fabric backed Vinyl Backer: **Cotton Scrim** Weight: 360gsm Fire rating: Euro Class B-s2, d0 CLEANABILITY MARINE RATED LIGHTFASTNESS Extra Scrubbable Excellent. IMO (7 out of 8 to BSEN20105) **CE COMPLIANT** CONTAINS BIOCIDE VOC RATED CE Biocide