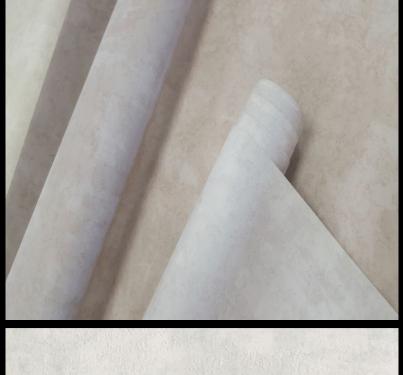

## METROPOLITAN

Metropolitan is a modern take on a concrete look, providing an alternative and affordable stone finish. The six new colours are a softer and lighter addition to the existing range, including alabaster pink and a light clean grey to give a fresh look to this popular design. Suitable for a range of interior environments.

## PRODUCT DETAILS Design Name: Metropolitan 11281 Code: Colour Description: Grey Width: 130cm Length: 30m Sold By: Per linear metre Construction Type: Fabric backed Vinyl Backer: **Cotton Scrim** Weight: 360gsm Fire rating: Euro Class B-s2, d0 CLEANABILITY MARINE RATED LIGHTFASTNESS Extra Scrubbable Excellent. IMO (7 out of 8 to BSEN20105) **CE COMPLIANT** CONTAINS BIOCIDE VOC RATED CE Biocide