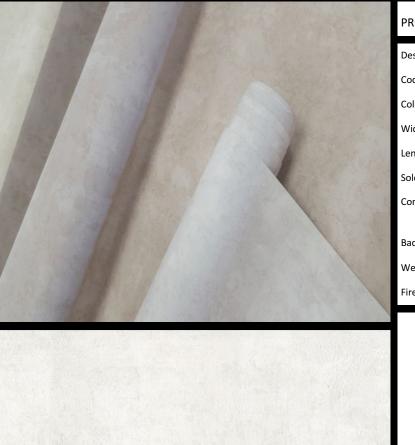

## **METROPOLITAN**

Metropolitan is a modern take on a concrete look, providing an alternative and affordable stone finish. The six new colours are a softer and lighter addition to the existing range, including alabaster pink and a light clean grey to give a fresh look to this popular design. Suitable for a range of interior environments.

## PRODUCT DETAILS

| Design Name:          | Metropolitan                                                               |
|-----------------------|----------------------------------------------------------------------------|
| Code:                 | 11282                                                                      |
| Colour Description:   | White                                                                      |
| Width:                | 130cm                                                                      |
| Length:               | 30m                                                                        |
| Sold By:              | Per linear metre                                                           |
| Construction Type:    | Fabric backed Vinyl                                                        |
|                       |                                                                            |
| Backer:               | Cotton Scrim                                                               |
| Weight:               | 360gsm                                                                     |
| Fire rating:          | Euro Class B-s2, d0                                                        |
| CLEANABILITY MARI     | NE RATED LIGHTFASTNESS                                                     |
|                       |                                                                            |
|                       |                                                                            |
| Extra Scrubbable      | IMO Excellent.                                                             |
|                       | (7 out of 8 to BSEN20105)                                                  |
| VOC RATED CE CC       | OMPLIANT CONTAINS BIOCIDE                                                  |
|                       | Biocide                                                                    |
|                       |                                                                            |
|                       | 0                                                                          |
| HANGING INFORMATION   |                                                                            |
| Pattern repeat:       | 0cm                                                                        |
| Pattern offset:       | 0cm                                                                        |
| Pattern overlap:      | 5cm                                                                        |
| Recommended Adhesive: | Tools: Hard Spatula and Joint Cutter.                                      |
|                       | Adhesive: Murabond Heavy. On dry lining                                    |
|                       | use Murabond Easy Strip. On sealed<br>surfaces use Murabond Sealed Surface |
|                       | Adhesive                                                                   |
|                       |                                                                            |
|                       |                                                                            |
|                       | RANDOM MATCH PASTE TO WALL                                                 |