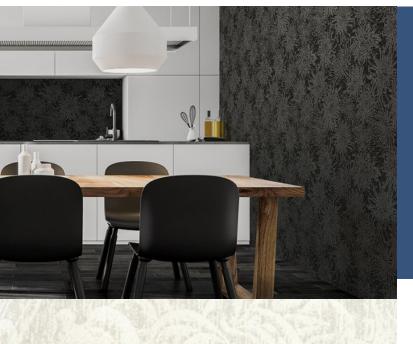

**LAGUNA** 

"Fardis exquisite Paradise series is an elegant take on island-inspired design. Graceful, flying birds are nestled within the vivid foliage of the Carmen, Eterno and Lucia wallcoverings. A similarly craggy coastal palette inspires our Laguna and Kabru designs. Rich accent colours from Tropical Turquoise to Emerald Green, and the brighter tones of Fiery Orange and Fuchsia Pink create lifelike colour stories, adding an ethereal element of surprise to any interior scheme. For further information please contact customer services on 0333 240 9045"