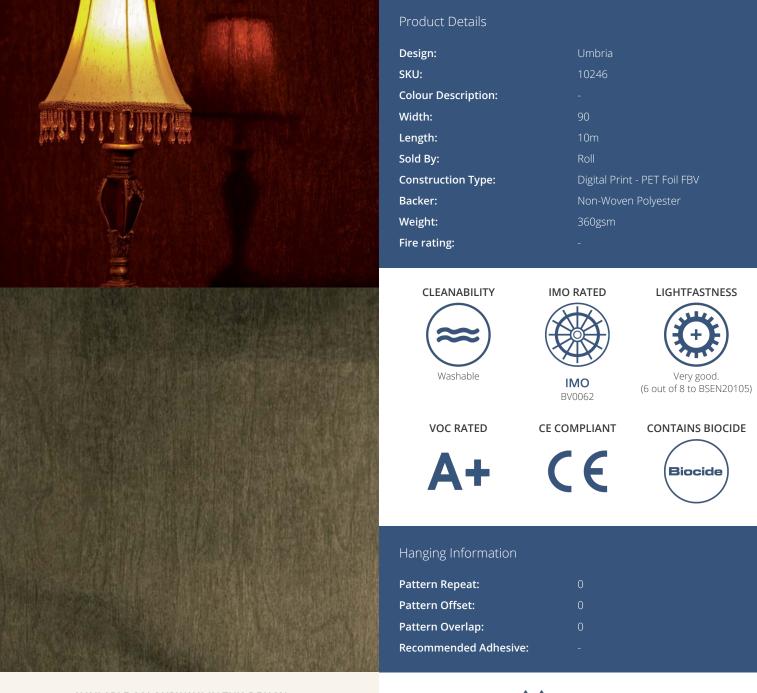

**UMBRIA** 

Resplendent finishes for a visually stunning effect. Burnished metals, glistening beads or metallic spun fibres all capture the light creating a rich lavish look. For further information please contact customer services on 0333 240 9045

AVAILABLE COLOURWAYS IN THIS DESIGN

To view the full range of colourways available in this design, please search 'Umbria' using the search function tool on the Fardis website.

If you require further information about any Fardis product or service please search our website <u>www.fardis.com</u>, contact us at <u>contact@fardis.com</u> or call 0333 240 9045