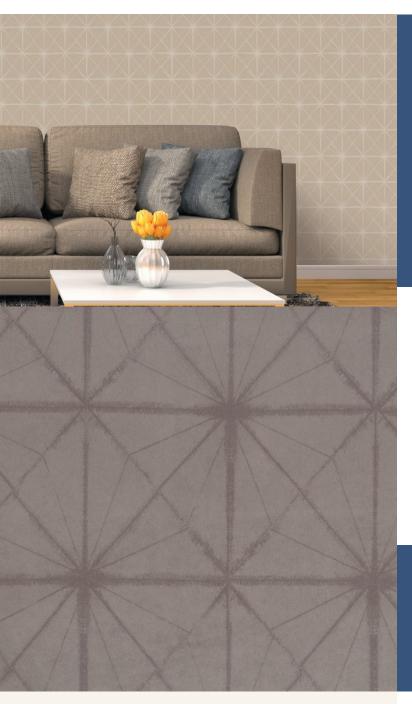

**ASAMI** 

Luxurious textile wallcoverings brought together drawing inspiration from oriental design and natural fabrics. Suede on its own or with the added depth of organic geometrics and origami inspired prints along with traditional weaves for an added touch of indulgence. For further information please contact customer services on 0333 240 9045

## Product Details

Design: Asam SKU: 1005

Colour Description: -

Width:90cmLength:10mSold By:RollConstruction Type:Suede

Backer: Non-Woven Polyester

Weight: 470 gsm

Fire rating: Euro Class B-s2, d0