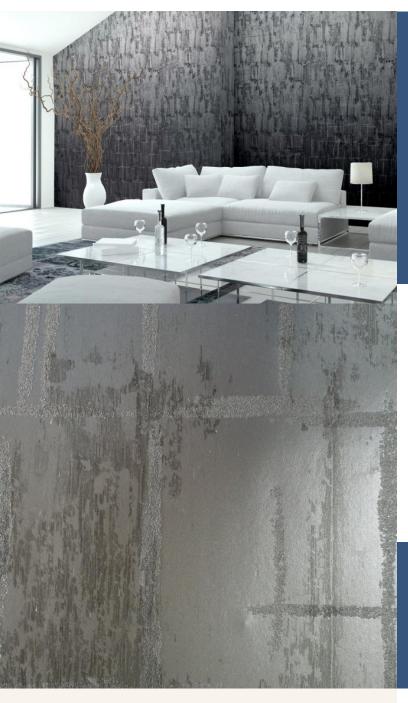

Beautifully embellished with just the right amount of tiny acrylic beads, "Lyra" looks stylish and unique with its deliberately distressed background coloured in varying shades of metallic. A Â precise but delicate structure scattered with thousands of beads has then be applied to add definition and a more contemporary finish. For further information please contact customer services on 0333 240 9045