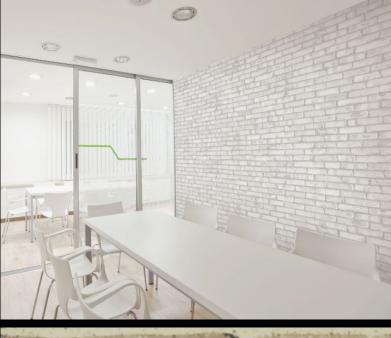

MINERAL

For further information regarding Digital products, please contact Customer Services on 03705 117 118. These are bespoke Digital designs, but more colour options are available.

## PRODUCT DETAILS

Design Name: Mineral

Code: LTD00032

Colour Description: Brown

Width: 130 CM

Length: 0 M

Sold By: Per linear metre

Construction Type: Digital Backer