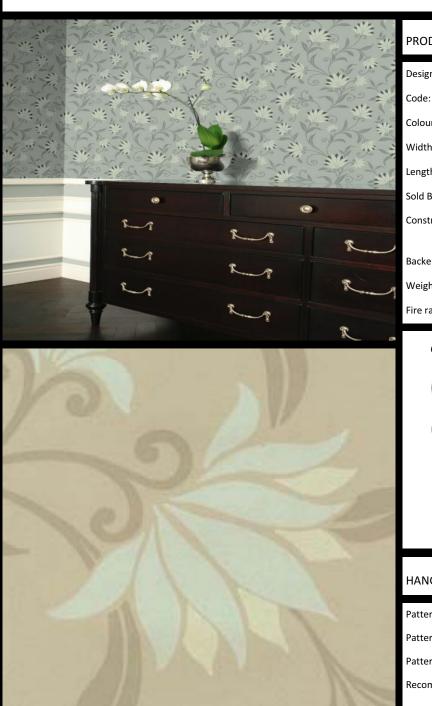

LORENZO

Floral wallcoverings, unique in their ability to add character and breathe new life into any design scheme. For further information, please contact customer services on 03705 117 118.

## PRODUCT DETAILS

|   | Design Name:        | Lorenzo             |
|---|---------------------|---------------------|
|   | Code:               | 02A03               |
|   | Colour Description: | Brown               |
|   | Width:              | 52 cm               |
|   | Length:             | 10.05 m             |
|   | Sold By:            | Roll                |
|   | Construction Type:  | Fabric backed Vinyl |
| , |                     |                     |
|   | Backer:             | Non woven polyester |
|   | Weight:             | 350 gsm             |
|   | Fire rating:        | Euro Class B        |
|   |                     |                     |