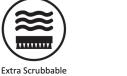

LORENZO

Floral wallcoverings, unique in their ability to add character and breathe new life into any design scheme. For further information, please contact customer services on 03705 117 118.

## PRODUCT DETAILS

|   | Design Name:        | Lorenzo             |
|---|---------------------|---------------------|
|   | Code:               | 02A03               |
|   | Colour Description: | Brown               |
|   | Width:              | 52 cm               |
|   | Length:             | 10.05 m             |
|   | Sold By:            | Roll                |
|   | Construction Type:  | Fabric backed Vinyl |
| , |                     |                     |
|   | Backer:             | Non woven polyester |
|   | Weight:             | 350 gsm             |
|   | Fire rating:        | Euro Class B        |
|   |                     |                     |