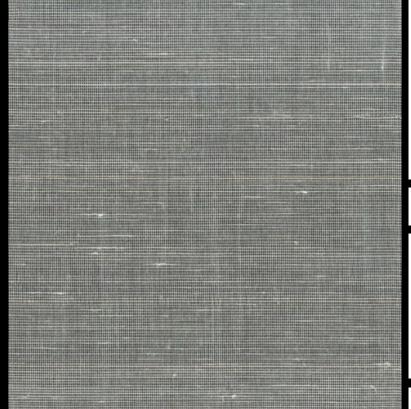

## **EVERGLADES**

The new Everglades collection brings an intense level of natural beauty and depth to your design scheme that few other wallcoverings can rival. Natural grass cloths, meticulously hand-woven together at our facility, create this truly exclusive set of solutions. Likewise, a variant yet effortlessly natural palette defines this range - after all no two strands of grass are the exact same colour! The results are beautiful yet versatile ...

| 0.000              | Design Name:        | Everglades                      |
|--------------------|---------------------|---------------------------------|
|                    | Code:               | 11138                           |
| Contraction of the | Colour Description: | Grey                            |
|                    | Width:              | 91.5 cm                         |
|                    | Length:             | 10 m                            |
|                    | Sold By:            | per linear metre & per 10m roll |
| ACTING 1           | Construction Type:  | Grasscloth and Natural fibres   |
|                    | Backer:             | Non woven Polyester             |
|                    | Weight:             | 210-220gsm                      |
|                    | Fire rating:        | Euroclass B                     |