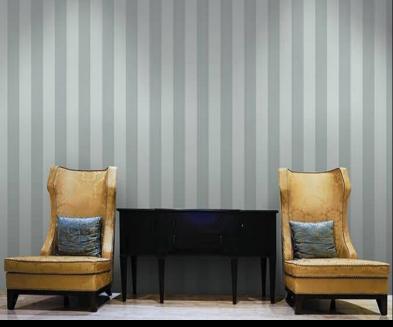

## KARAKASH STRIPE

Tempus wallcoverings are characterised by a contemporary yet timeless series of classic damasks, intricate geometrics, delicate blossoms and luxurious and silky stripes, in an array of colours and with a vast choice of co-ordinating textured plains. An extensive list of possibilities create the aspired look in any environment from an impactful feature wall to an all over luxurious feel, and from bold to pastel and serene colours. Co-ordinate ...

## PRODUCT DETAILS Design Name: Karakash Stripe 11168 Code: Colour Description: Green Width: 130 cm Length: 30 m Sold By: per linear metre Construction Type: Fabric backed Vinyl Backer: Non woven Polyester Weight: 410gsm Fire rating: Euro Class B CLEANABILITY MARINE RATED LIGHTFASTNESS