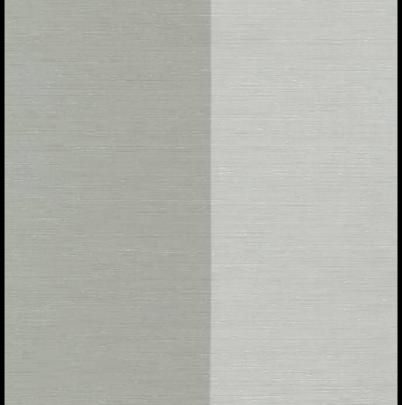

## PRODUCT DETAILS Design Name: Karakash Stripe 11168 Code: Colour Description: Green Width: 130 cm Length: 30 m Sold By: per linear metre Construction Type: Fabric backed Vinyl Backer: Non woven Polyester Weight: 410gsm Fire rating: Euro Class B CLEANABILITY MARINE RATED LIGHTFASTNESS

Available colourways in this design

To view the full range of colourways available in this design, please search 'Karakash

Stripe' using the search function tool on the Muraspec website.

**OVERLAP & TRIM** 